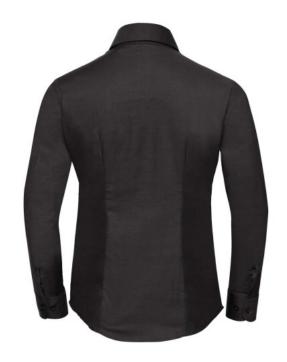

### RUSSELL EASY CARE OXFORD WOMEN'S LONG SLEEVE SHIRT

## **Specification**

RUSSELL Women's Long Sleeve Shirt EASY CARE OXFORD.Ideal choice for corporate wear because everyone looks good. Classical collar with or without buttons, two buttons on cuff. 70% Cotton / 30% Oxford polyester, 130/135 g / m2. Wash at 40 degrees. EASY CARE - dries quickly, easy to iron black 5XL