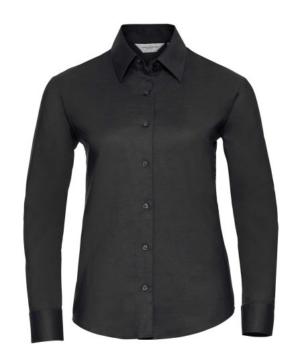

### RUSSELL EASY CARE OXFORD WOMEN'S LONG SLEEVE SHIRT

## **Specification**

RUSSELL Women's Long Sleeve Shirt EASY CARE OXFORD.Ideal choice for corporate wear because everyone looks good. Classical collar with or without buttons, two buttons on cuff. 70% Cotton / 30% Oxford polyester, 130/135 g / m2. Wash at 40 degrees. EASY CARE - dries quickly, easy to iron black 5XL