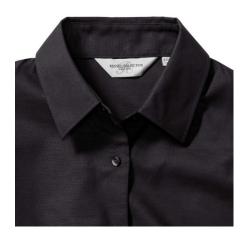

### RUSSELL EASY CARE OXFORD WOMEN'S LONG SLEEVE SHIRT

## **Specification**

RUSSELL Women's Long Sleeve Shirt EASY CARE OXFORD.Ideal choice for corporate wear because everyone looks good. Classical collar with or without buttons, two buttons on cuff. 70% Cotton / 30% Oxford polyester, 130/135 g / m2. Wash at 40 degrees. EASY CARE - dries quickly, easy to iron black 5XL